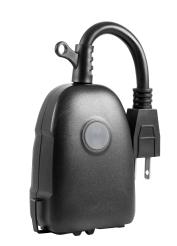

# Dual Outdoor Wi-Fi Smart Switch

#### **Design Features**

- · Heavy-Duty Design 2 simultaneously controlled outlets and weather-resistant construction withstand the elements.
- · 2.4GHz Wi-Fi Compatible Connects to 2.4GHz networks of single-, dual- and tri-band routers through effortless pairing options for use with the latest home Wi-Fi equipment.
- $\cdot$  Voice Control No hub required for voice commands through Amazon Alexa and Google Assistant.
- · Easy-to-Use App Versatile Enbrighten app available in the Apple App Store and Google Play simplifies network connection for hassle-free mobile operation of lights, fans and more.
- · Simple Setup Schedules and automations support full customization based on times, presets, weather, location and other factors.