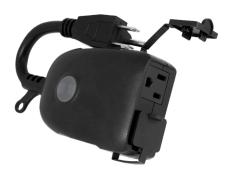

# Dual Outdoor Wi-Fi Smart Switch

#### **Design Features**

- · Heavy-Duty Design 2 simultaneously controlled outlets and weather-resistant construction withstand the elements.
- · 2.4GHz Wi-Fi Compatible Connects to 2.4GHz networks of single-, dual- and tri-band routers through effortless pairing options for use with the latest home Wi-Fi equipment.
- $\cdot$  Voice Control No hub required for voice commands through Amazon Alexa and Google Assistant.
- · Easy-to-Use App Versatile Enbrighten app available in the Apple App Store and Google Play simplifies network connection for hassle-free mobile operation of lights, fans and more.
- · Simple Setup Schedules and automations support full customization based on times, presets, weather, location and other factors.