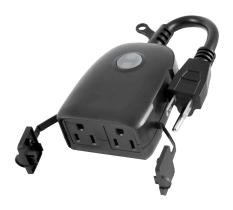

# Dual Outdoor Wi-Fi Smart Switch

#### **Design Features**

- · Heavy-Duty Design 2 simultaneously controlled outlets and weather-resistant construction withstand the elements.
- · 2.4GHz Wi-Fi Compatible Connects to 2.4GHz networks of single-, dual- and tri-band routers through effortless pairing options for use with the latest home Wi-Fi equipment.
- $\cdot$  Voice Control No hub required for voice commands through Amazon Alexa and Google Assistant.
- · Easy-to-Use App Versatile Enbrighten app available in the Apple App Store and Google Play simplifies network connection for hassle-free mobile operation of lights, fans and more.
- · Simple Setup Schedules and automations support full customization based on times, presets, weather, location and other factors.