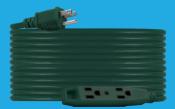

# Ultra **Pro**

15FT

25FT

50FT

100FT

### **Green Outdoor Extension**

| Model<br>Number | Description                                       | UPC          | Length<br>EA |         | Height<br>EA | Weight<br>EA | Quantity<br>IP | Quantity<br>MP |
|-----------------|---------------------------------------------------|--------------|--------------|---------|--------------|--------------|----------------|----------------|
| 50774           | UltraPro 3-Outlet Grounded Extension Cord (9ft)   | 030878507745 | 10.6300      | 3.5400  | 1.3800       | 0.8600       | 1              | 12             |
| 50781           | UltraPro 3-Outlet Grounded Extension Cord (9ft)   | 030878507813 | 10.6300      | 3.5400  | 2.7600       | 1.7300       | 1              | 6              |
| 50788           | UltraPro 3-Outlet Grounded Extension Cord (15ft)  | 030878507882 | 11.8100      | 3.1500  | 1.7700       | 1.2700       | 1              | 12             |
| 50794           | UltraPro 3-Outlet Grounded Extension Cord (15ft)  | 030878507943 | 11.8100      | 3.1500  | 3.5400       | 1.7300       | 1              | 6              |
| 50802           | UltraPro 3-Outlet Grounded Extension Cord (25ft)  | 030878508025 | 11.0200      | 4.3300  | 1.5700       | 2.0400       | 1              | 12             |
| 50810           | UltraPro 3-Outlet Grounded Extension Cord (50ft)  | 030878508100 | 11.0200      | 4.3300  | 3.1500       | 4.0800       | 1              | 6              |
| 50815           | UltraPro 3-Outlet Grounded Extension Cord (50ft)  | 030878508155 | 15.3500      | 6.3000  | 2.1700       | 3.9700       | 1              | 12             |
| 50820           | UltraPro 1-Outlet Grounded Extension Cord (100ft) | 030878508209 | 12.6000      | 6.7000  | 5.1000       | 7.9400       | 1              | 4              |
| 50850           | UltraPro 1-Outlet Grounded Extension Cord (100ft) | 030878508506 | 14.5700      | 7.8700  | 3.5400       | 7.6800       | 1              | 6              |
| 50855           | UltraPro 1-Outlet Grounded Extension Cord (100ft) | 030878508551 | 11.0200      | 11.0200 | 6.3000       | 15.3600      | 1              | 2              |

## **Black Outdoor Extension**

| Model<br>Number |                                                   |              | Length<br>EA |         | Height<br>EA | Weight<br>EA | Quantity<br>IP | Quantity<br>MP |
|-----------------|---------------------------------------------------|--------------|--------------|---------|--------------|--------------|----------------|----------------|
| 50772           | UltraPro 3-Outlet Grounded Extension Cord (9ft)   | 030878507721 | 10.6300      | 3.5400  | 1.3800       | 0.8600       | 1              | 12             |
| 50777           | UltraPro 3-Outlet Grounded Extension Cord (9ft)   | 030878507776 | 10.6300      | 3.5400  | 2.7600       | 1.7300       | 1              | 6              |
| 50786           | UltraPro 3-Outlet Grounded Extension Cord (15ft)  | 030878507868 | 11.8100      | 3.1500  | 1.7700       | 1.2700       | 1              | 12             |
| 50791           | UltraPro 3-Outlet Grounded Extension Cord (15ft)  | 030878507912 | 11.8100      | 3.1500  | 3.5400       | 1.7300       | 1              | 6              |
| 50807           | UltraPro 3-Outlet Grounded Extension Cord (25ft)  | 030878508070 | 11.0200      | 4.3300  | 3.1500       | 4.0800       | 1              | 6              |
| 50813           | UltraPro 3-Outlet Grounded Extension Cord (50ft)  | 030878508131 | 15.3500      | 6.3000  | 2.1700       | 3.9700       | 1              | 12             |
| 50818           | UltraPro 3-Outlet Grounded Extension Cord (50ft)  | 030878508186 | 12.6000      | 6.7000  | 5.1000       | 7.9400       | 1              | 4              |
| 50849           | UltraPro 1-Outlet Grounded Extension Cord (100ft) | 030878508490 | 14.5700      | 7.8700  | 3.5400       | 7.6800       | 1              | 6              |
| 50853           | UltraPro 1-Outlet Grounded Extension Cord (100ft) | 030878508537 | 11.0200      | 11.0200 | 6.3000       | 15 3600      | 1              | 2              |