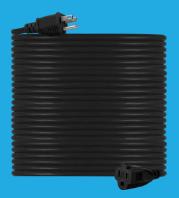

# Ultra **Pro**

15FT

25FT

50FT

100FT

## **Black Outdoor Extension**

| Model<br>Number |                                                   |              | Length<br>EA |         | Height<br>EA | Weight<br>EA | Quantity<br>IP | Quantity<br>MP |
|-----------------|---------------------------------------------------|--------------|--------------|---------|--------------|--------------|----------------|----------------|
| 50772           | UltraPro 3-Outlet Grounded Extension Cord (9ft)   | 030878507721 | 10.6300      | 3.5400  | 1.3800       | 0.8600       | 1              | 12             |
| 50777           | UltraPro 3-Outlet Grounded Extension Cord (9ft)   | 030878507776 | 10.6300      | 3.5400  | 2.7600       | 1.7300       | 1              | 6              |
| 50786           | UltraPro 3-Outlet Grounded Extension Cord (15ft)  | 030878507868 | 11.8100      | 3.1500  | 1.7700       | 1.2700       | 1              | 12             |
| 50791           | UltraPro 3-Outlet Grounded Extension Cord (15ft)  | 030878507912 | 11.8100      | 3.1500  | 3.5400       | 1.7300       | 1              | 6              |
| 50807           | UltraPro 3-Outlet Grounded Extension Cord (25ft)  | 030878508070 | 11.0200      | 4.3300  | 3.1500       | 4.0800       | 1              | 6              |
| 50813           | UltraPro 3-Outlet Grounded Extension Cord (50ft)  | 030878508131 | 15.3500      | 6.3000  | 2.1700       | 3.9700       | 1              | 12             |
| 50818           | UltraPro 3-Outlet Grounded Extension Cord (50ft)  | 030878508186 | 12.6000      | 6.7000  | 5.1000       | 7.9400       | 1              | 4              |
| 50849           | UltraPro 1-Outlet Grounded Extension Cord (100ft) | 030878508490 | 14.5700      | 7.8700  | 3.5400       | 7.6800       | 1              | 6              |
| 50853           | UltraPro 1-Outlet Grounded Extension Cord (100ft) | 030878508537 | 11.0200      | 11.0200 | 6.3000       | 15 3600      | 1              | 2              |