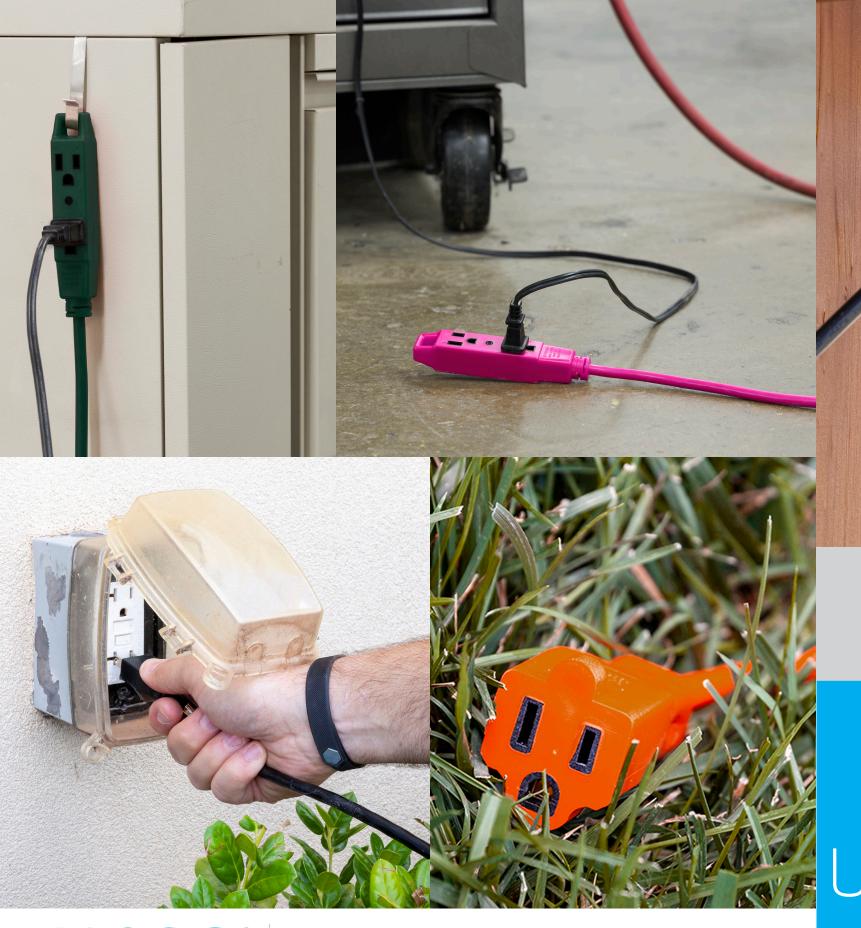

need it most.

UltraPro™ outdoor grounded extension cords provide a solution to all your power needs. Available in various colors and lengths up to 100ft., these heavy-duty cords last a lifetime and extend the reach of any grounded AC outlet to power holiday and patio lights, yard decorations, power tools, appliances and more. At home or on the jobsite, UltraPro extension cords deliver power where you