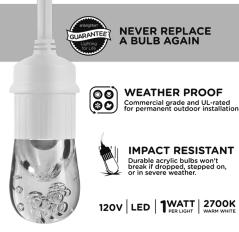

#### **Design Features**

- · Lifetime LED Enbrighten café lights are designed with premium long-life, cool to the touch and energy-efficient LEDs, which means no bulbs to replace
- · Durability with Style These 24 commercial grade, impact resistant UL-listed acrylic Edison-style bulbs won't break if dropped or stepped fully designed for permanent installation and to withstand year-round exposure to the elements
- Installation Made Simple Easy to install with flexible mounting options - mount on a flat surface or hang from above (mounting hardware not included)
- · Effortless Connection Each strand of Cafe Lights has end-to-end connections, meaning you can link multiple sets to achieve the perfect length for any installation, giving you true customizable flexibility for your setup

#### Installation Recommendations

· Enbrighten Café Lights deliver warm white, attractive light and unprecedented energy efficiency with a light source you never have to replace. They feature lifetime LED bulbs that never need to be replaced and are made from unbreakable acrylic that can withstand a ten-foot drop and are weatherproof, making them perfect for use year-round. Enbrighten LED Café Lights include 24 bulbs on a 48-foot string and are linkable up to 750 feet, so you will be sure to have as much light as needed to illuminate any space. This product is UL-listed for permanent indoor/outdoor installation and is backed by a limited-lifetime LED warranty. Experience lighting for life with Enbrighten Café Lights.