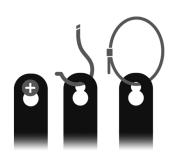

# EASY INSTALLATION AND FLEXIBLE MOUNTING OPTIONS

Mounting on a flat surface or hang from above.
(Mounting hardware not included)