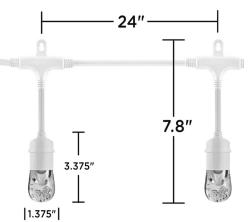

### **Specifications**

Length of fixture: 48' Nominal wattage: 24 Voltage: 120 Hertz: 60 CCT: 2700K Max linkable: 750ft Lifetime: 50,000 hours

Warranty: 3-year limited warranty

#### Installation Recommendations

· Enbrighten Café Lights deliver warm white, attractive light and unprecedented energy efficiency with a light source you never have to replace. They feature lifetime LED bulbs that never need to be replaced and are made from unbreakable acrylic that can withstand a ten-foot drop and are weatherproof, making them perfect for use year-round. Enbrighten LED Café Lights include 24 bulbs on a 48-foot string and are linkable up to 750 feet, so you will be sure to have as much light as needed to illuminate any space. This product is UL-listed for permanent indoor/outdoor installation and is backed by a limited-lifetime LED warranty. Experience lighting for life with Enbrighten Café Lights.