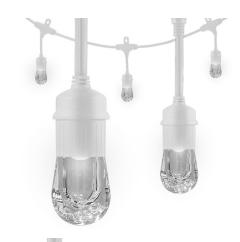

# Classic LED Café Lights 24 Acrylic Bulbs, 48ft

#### **Design Features**

- · Lifetime LED Enbrighten café lights are designed with premium long-life, cool to the touch and energy-efficient LEDs, which means no bulbs to replace
- · Durability with Style These 24 commercial grade, impact resistant UL-listed acrylic Edison-style bulbs won't break if dropped or stepped fully designed for permanent installation and to withstand year-round exposure to the elements
- Installation Made Simple Easy to install with flexible mounting options - mount on a flat surface or hang from above (mounting hardware not included)
- · Effortless Connection Each strand of Cafe Lights has end-to-end connections, meaning you can link multiple sets to achieve the perfect length for any installation, giving you true customizable flexibility for your setup