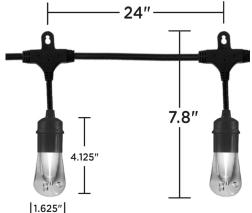

### Specifications

Length of fixture: 12' Nominal wattage: 6 Voltage: 120 Hertz: 60 CCT: 2200K Max linkable: 750ft Lifetime: 50,000 hours

Warranty: 3 year limited warranty