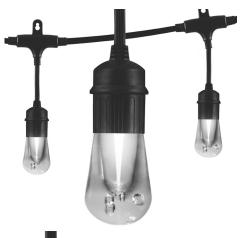

# Vintage LED Café Lights 6 Acrylic Bulbs, 12ft

#### Installation Recommendations

• These 6 impact-resistant bulbs on a 12-foot string exude a soft, amber glow, creating an instantly warm atmosphere in any location. This specialty lighting recreates a gorgeous early 20th century look without the complexities of antique hardware, making it ideal for the historical design enthusiast with a modern edge. Featuring commercial grade construction with premium design to create a perfect ambiance in any indoor/outdoor space. Perfect for patios, pergolas, gazebos, home accents, parties, and camping.