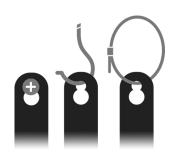

## EASY INSTALLATION AND FLEXIBLE MOUNTING OPTIONS

Mounting on a flat surface or hang from above.
(Mounting hardware not included)