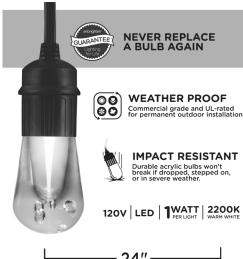

### Specifications

Length of fixture: 12' Nominal wattage: 6 Voltage: 120 Hertz: 60 CCT: 2200K Max linkable: 750ft Lifetime: 50,000 hours

Warranty: 3 year limited warranty

#### Design Features

- · Lifetime LED Enbrighten café lights are designed with premium long-life, cool to the touch and energy-efficient LEDs, which means no bulbs to replace
- Durability with Style These 6 commercial grade, impact resistant UL-listed acrylic Edison-style bulbs won't break if dropped, stepped on or blown around in the wind – fully designed for permanent installation and to withstand year-round exposure to the elements
- Installation Made Simple Easy to install with flexible mounting options - mount on a flat surface or hang from above (mounting hardware not included)
- · Effortless Connection Linkable up to 750 feet, each strand of Cafe Lights has end-to-end connections, meaning you can link multiple sets to achieve the perfect length for any installation, giving you true customizable flexibility for your setup